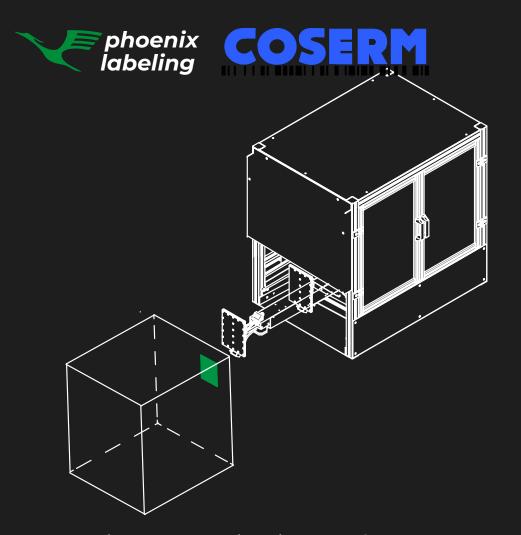

Food & Beverage

The AP182 is designed to print and directly apply the label on pallet in a specific position. AP182 system can apply <u>on pallet</u>, from one to three sides, and thanks to its fully programmable logic, the label application can be performed, in some conditions, even on moving pallets.

## **Application type**

Front, back & lateral side