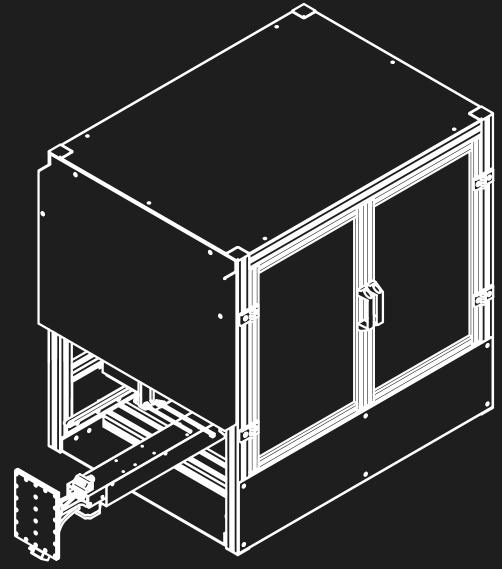

## AP182 THREE SIDE ON PALLET

Furniture & white goods

AP182 is an automatic print & apply system, suitable for A5 labels application on multiple sides of a pallet, according to the international logistic identification standards. The complete system is enclosed into a robust aluminium frame to be protected from dust and dirty environments.

Food & Beverage

The AP182 is designed to print and directly apply the label on pallet in a specific position. AP182 system can apply <u>on pallet</u>, from one to three sides, and thanks to its fully programmable logic, the label application can be performed, in some conditions, even on moving pallets.

## **Application type**

Front, back & lateral side

## **AP182 THREE SIDE ON PALLET**

| Application type                 | Three side print and apply on pallet                                                                  |
|----------------------------------|-------------------------------------------------------------------------------------------------------|
| Available version                | Right or Left Hand with standard<br>mouting frame<br>X axis: 500 mm<br>Y axis: 640 mm<br>Z axis: 180° |
| Print resolution                 | Up to 24 dots/mm (600dpi)                                                                             |
| Speed print                      | Up to 400 mm/second                                                                                   |
| Label size                       | UNI ISO A5 150X210 mm                                                                                 |
| Label roll Ø                     | External Ø= 300 mm<br>Optional Ø= 350 mm<br>Core Ø= 76 mm                                             |
| Rewind capabilty                 | Up 190 mm with external Ø= 300 mm                                                                     |
| Application rate                 | Up to 10 labels/minute                                                                                |
| Accuracy                         | +/- 0,5 mm typical                                                                                    |
| Dimensions in mm<br>( H x W x D) | 987x988x732 (applicator arm in rest position)                                                         |
| Compressed air                   | Air pressure 6 Bar                                                                                    |
| Power connection                 | 90-240 VAC. 50-440 Hz                                                                                 |
| Power consumption                | 130 Watt @ max rate.<br>20W in stand by                                                               |
| Enviromental conditions          | 20-90% relative umidity<br>temperature 5-35°C                                                         |
| Supported languages              | NE, DE, FR, NL, NO, SE, RU, PL, ES, TR,<br>PT, IT, CZ, HR.<br>In option: AZ, FI, HU, LV.              |